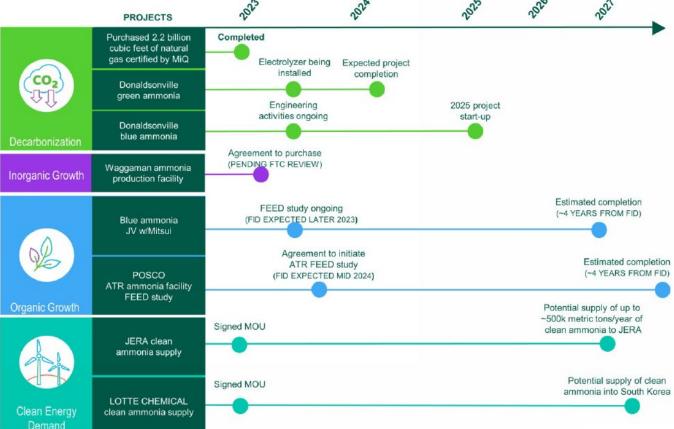

## CF Industries, the world's largest producer of ammonia, has a significant number of low-carbon projects under way